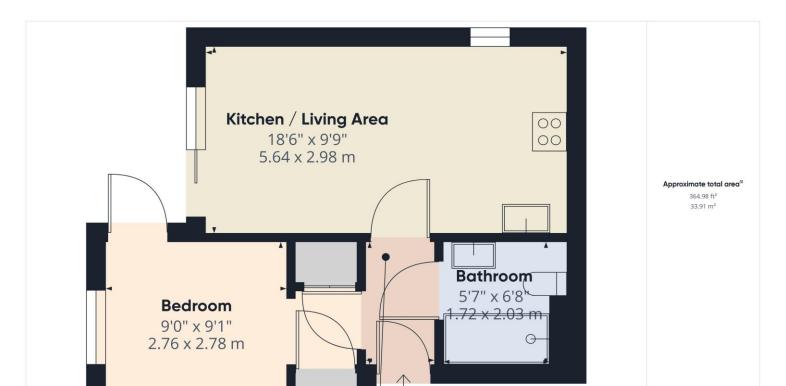

## **Property Description:**

Clarke Munro are delighted to bring to the market this modern one bedroom ground floor apartment in Linthorpe. Offering stylish interior throughout comprising; apartment Hallway, open plan Lounge/Kitchen, Kitchen with range of modern appliances, Bedroom, Bathroom with superb walk-in shower, lovely balcony area to enjoy outside living. Other benefits include double glazing and wood flooring throughout. The property is handily placed for Linthorpe village, Town Centre and good transport links to A66 and A19. To be sold with white goods included.

#### www.clarkemunro.com

Hallway 3'7" x 6'7" 1.11 x 2.01 m

# sure accuracy, all measurements a oproximate, not to scale. This floor an is for illustrative purposes only

GIRAFFE360

eakdown of property's energy performance